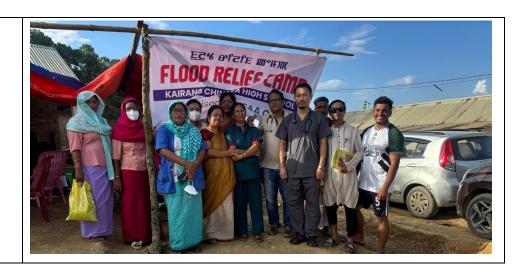

### 6. Kairang Chingya Flood Relief Camp

| No. of inmates                                             | Services provided along with photograph                                                                                                                                                                                                                                                                      |
|------------------------------------------------------------|--------------------------------------------------------------------------------------------------------------------------------------------------------------------------------------------------------------------------------------------------------------------------------------------------------------|
| 82 Total M = 22, Total F = 60, 0-5years = 19 >60 years = 5 | Total screened = 82 HTN = 8, DM = 11, Skin infection = 17, Diarrhoea = 6, Fever = 20, ARI = 18, Gastritis = 2  ACTIVITIES-  • Free medicine and ORS Distributed.  • Awareness on hand hygiene and steps of hand washing  • Awareness given on water borne diseases and the need to drink clean boiled water. |
|                                                            |                                                                                                                                                                                                                                                                                                              |